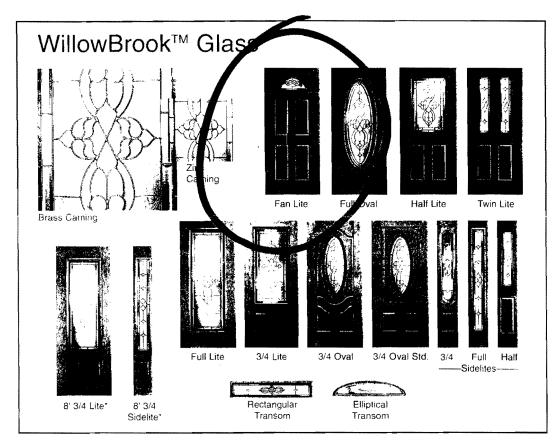

Enclosed with this letter are copies of brochures for manufacturers of fiberglass doors. They are available at Lowes and Home Depot and most other door companies.

The approved styles of doors are:

Fiberglass -- 6 panel or 4 panel with a half moon (fan light) window on top.