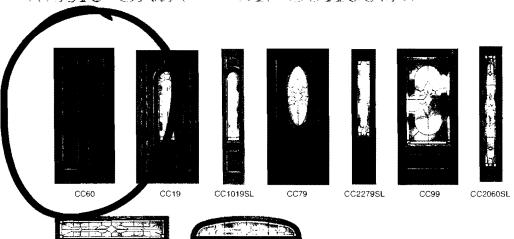

Enclosed with this letter are copies of brochures for manufacturers of fiberglass doors. They are available at Lowes and Home Depot and most other door companies.

The approved styles of doors are:

Fiberglass -- 6 panel or 4 panel with a half moon (fan light) window on top.

# Jussic-Craft Oak Collection

#### Arcadia™ Glass

Brass Caming

CC060T

### Cambridge Glass

Brass Caming

CC106

### Provincial<sup>M</sup> Glass

CC/6

CC620T

CC2276Sc

CC96

CC27-1C -1A\* -1D\*

CC2044SL

CC420T-1C -1A