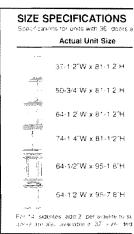

## **Wood Grain Door Selection: All the natural beauty**

8' 3/4 Lite:

Sidelite\*

8' 6-Panel

\*Raised Panel Design.