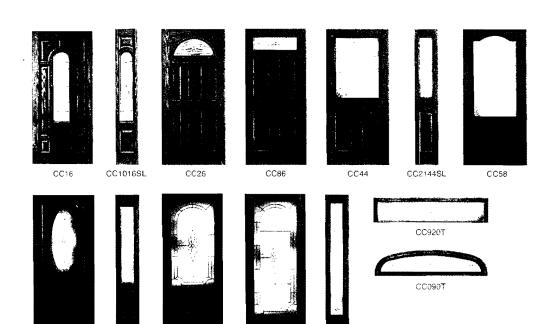

Enclosed with this letter are copies of brochures for manufacturers of fiberglass doors. They are available at Lowes and Home Depot and most other door companies.

The approved styles of doors are:

Fiberglass -- 6 panel or 4 panel with a half moon (fan light) window on top.

## **Wood Grain Door Selection: All the natural beauty**

8' 3/4 Lite:

Sidelite\*

8' 6-Panel

\*Raised Panel Design.

### Provincial<sup>M</sup> Glass

CC/6

CC620T

CC2276Sc

CC96

CC27-1C -1A\* -1D\*

CC2044SL

CC420T-1C -1A