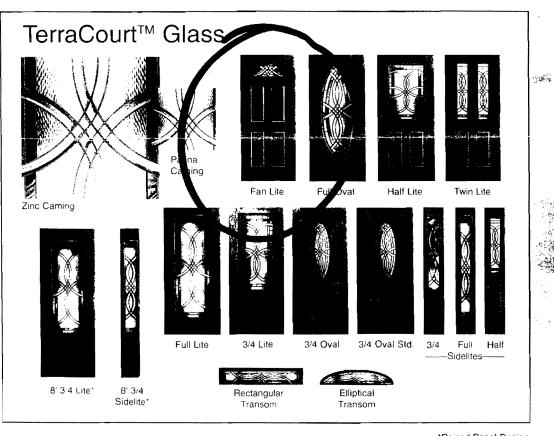

Enclosed with this letter are copies of brochures for manufacturers of fiberglass doors. They are available at Lowes and Home Depot and most other door companies.

The approved styles of doors are:

Fiberglass -- 6 panel or 4 panel with a half moon (fan light) window on top.